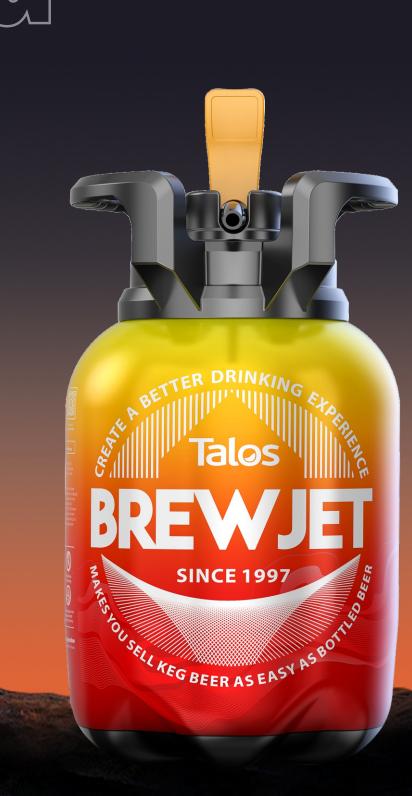

## BREWJET New packaging & dispensing

## **NEW COMMERCIAL** PARTNER Flexible sale/Multi-channel application/Connect Online and Offline / No scene restriction

LAYOUT CHANNEL

OF KEGGED BEER

High barrier explosion-proof PET keg body

Hidden opening & closing Wrench

& Thickened Handle

Reinforced

beer tube

Food graded beer tube

Constant variable energy device

**Talos** 

SELL KEG BEER ASEA

**CONSTANT VARIABLE** 

**SPECIFICATIONS** 

Handle: 3L

Dimensions: \$\Phi 15.2cmx 27.5cm H\$

Net Weight: 420g