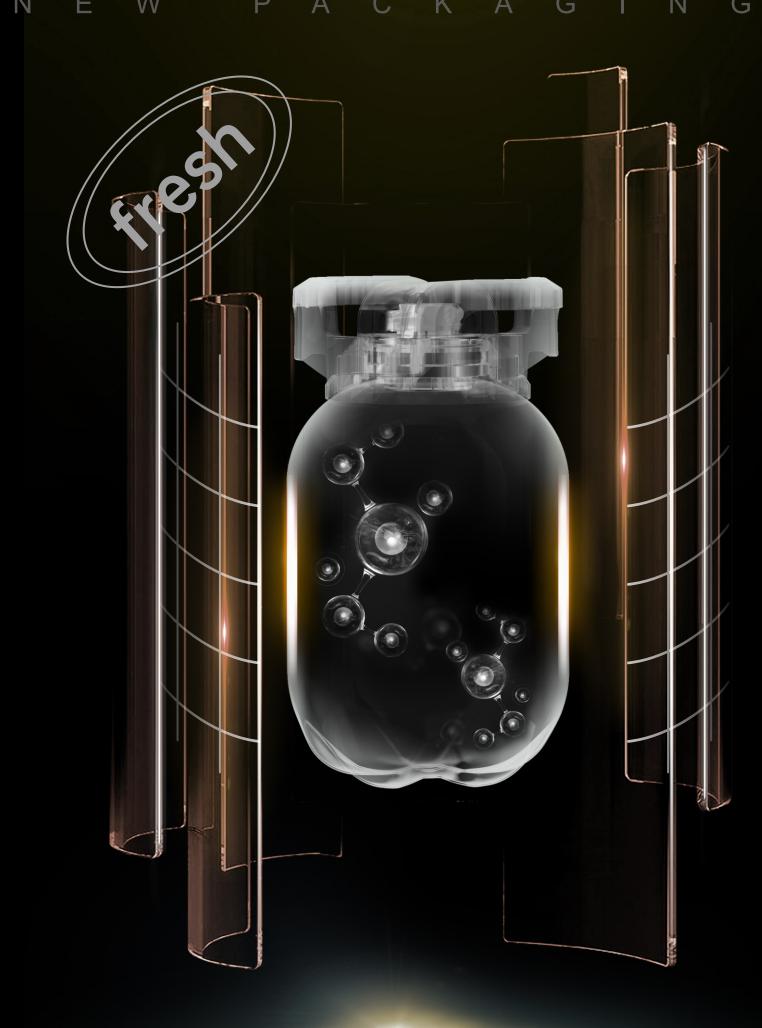

### LOCK FRESHNESS-**BLACK TECHNOLOGY** Science blocks oxygen and blocks

ultraviolet light, ensure lock freshness