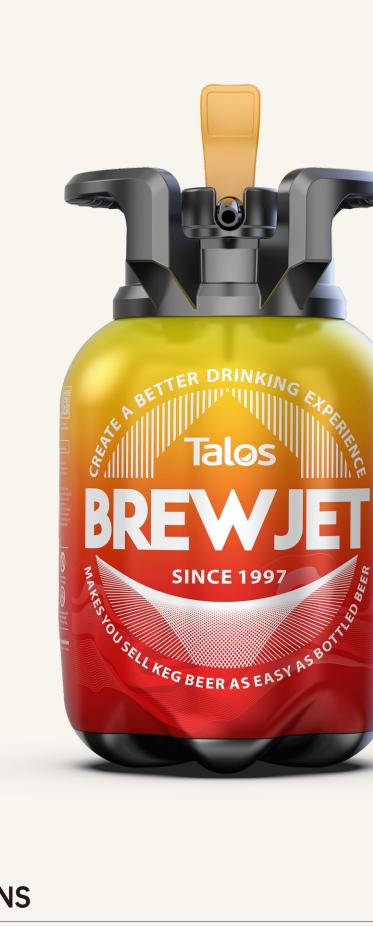

**SPECIFICATIONS** 

Handle: 3L

Dimensions: \$\Phi 15.2cmx 27.5cm H\$

Net Weight: 420g