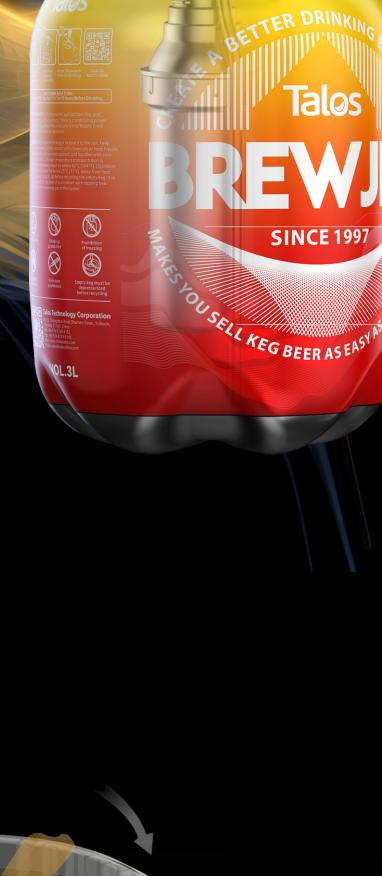

# FOR DRAFT BEER DISPENSING REALIZE MORE IMAGINE

SELL KEG BEER AS EASY AS

**READY TO DRINK** 

FIVE STEPS

|     | Open the tapping accessories     |
|-----|----------------------------------|
| 1 2 | Check the tapping accessories    |
|     | Assemble the tapping accessories |
|     | Install the tapping accessories  |
|     | Press the wrench ready for drink |